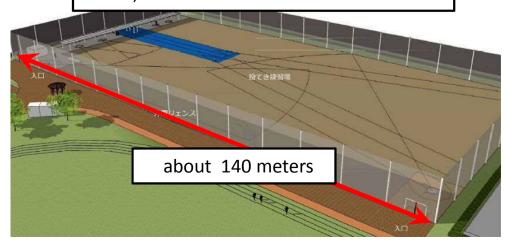

#### **Throwing Practice Areas**

Several athletes can train at the same time.

There are areas for shot-put, javelin, discus, and hammer throw.

## Sloped Tracks With All Weather Surface

Roughly 40 meter  $\times$  3 lanes with various degrees of slope. These are linked with the track, so it allows for maximum speed training.