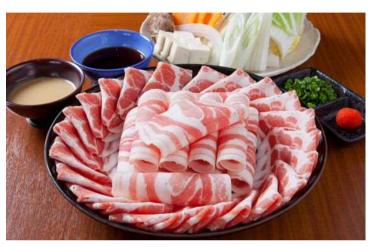

World-renown Beef: Kagoshima "Kuro" Wagyu Beef

The Taste We Want Everyone in the World to Experience: Kagoshima "Kuro" Berkshire Pork