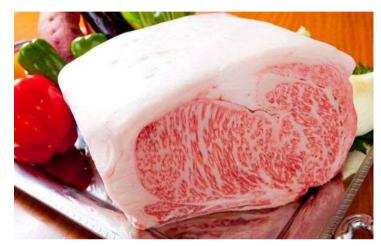

World-renown Beef: Kagoshima "Kuro" Wagyu Beef

The Taste We Want Everyone in the World to Experience: Kagoshima "Kuro" Berkshire Pork