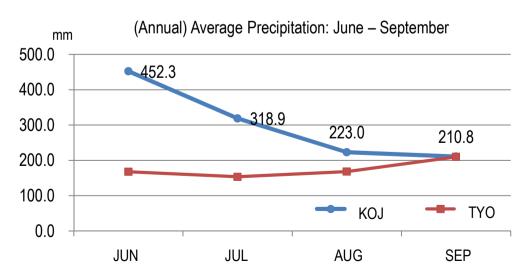

## 1-3 Overview of Kagoshima Prefecture (Climate)

The climate of Kagoshima Prefecture ranges from temperate to sub-tropical temperatures, and the annual average temperature is 18.9 °C-making for an climate easy to live in throughout the year.