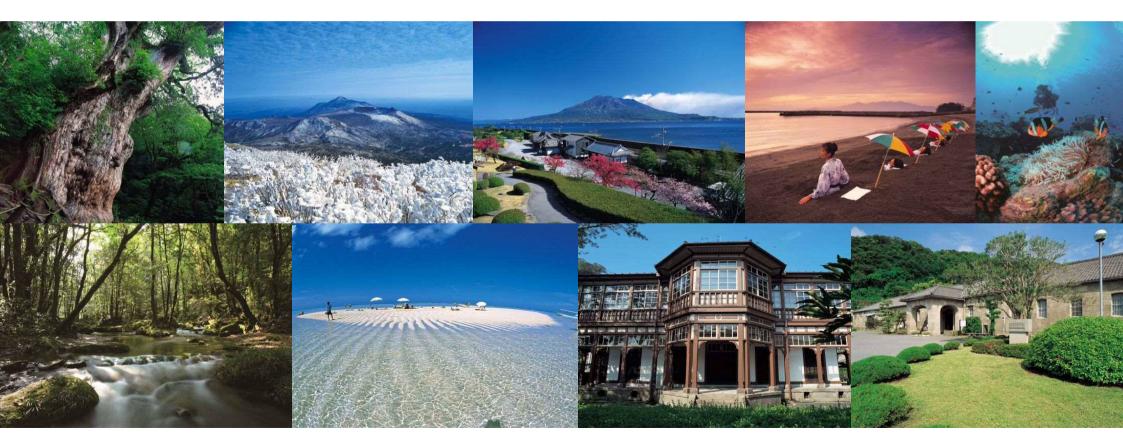

## 1-4 Overview of Kagoshima Prefecture (Nature & Culture)

Kagoshima Prefecture is home to the nation's first registered UNESCO World Natural Heritage site, Yakushima Island, and first National Park, Kirshima-Kinkowan National Park. The region is also blessed with a boldly multi-colored, rich natural environment with places like the volcano sitting in Kagoshima Bay, Sakurajima, the natural steam sand baths of Ibusuki, and the beautiful coral reefs and rare flora and fauna of the Amami Islands.

Most recently, sites such as the "Shuseikan" (Former Industrial Complex) and "Sekiyoshi Sluice Gate" belonging to the serial inscription of "Sites of Japan's Meiji Industrial revolution: Kyushu-Yamaguchi and Related Areas" were registered as UNESCO World Cultural Heritage sites, "Sites of Japan's Meiji Industrial Revolution: Iron and Steel, Shipbuilding and Coal Mining", on 8 July 2015, so there are also many modern industrial heritage sites that went on to be the foundation of Japan's modernization.