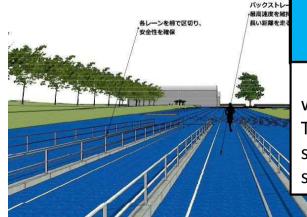

## Sloped Tracks With All Weather Surface

Roughly 40 meter  $\times$  3 lanes with various degrees of slope. These are linked with the track, so it allows for maximum speed training.