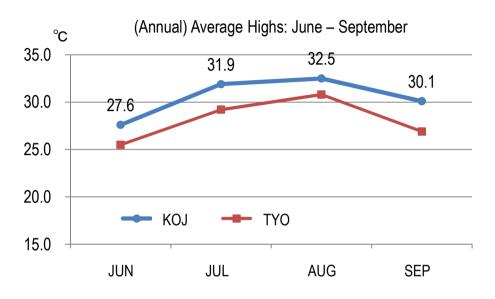

## 1-3 Overview of Kagoshima Prefecture (Climate)

The climate of Kagoshima Prefecture ranges from temperate to sub-tropical temperatures, and the annual average temperature is 18.9 °C-making for an climate easy to live in throughout the year.