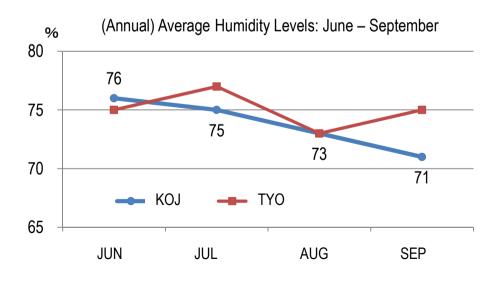

## 1-3 Overview of Kagoshima Prefecture (Climate)

The climate of Kagoshima Prefecture ranges from temperate to sub-tropical temperatures, and the annual average temperature is 18.9 °C-making for an climate easy to live in throughout the year.