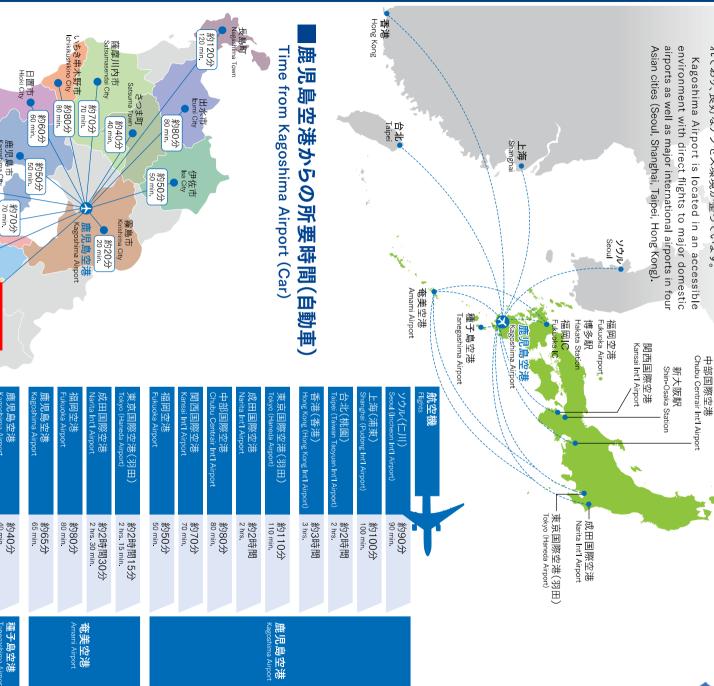

### 1-2 Overview of Kagoshima Prefecture (Transportation and Access)

指备市 Ibusuki Cit

約3時間 <sup>3 hrs.</sup>

鹿児島IC

約110分 110 min.

巻90分 90 min

約90分 90 min

新幹線 Shinkansen

<u>.</u>....

大島町 Osaki Tov

方灰駅 in-Osaka (

最速3時間44分 (Express) 3 hrs. 44 min

最速1時間17分 (Express) 1 hr. 17 mir

鹿児島中央駅 Kagoshima Chuo

# |世界から鹿児島へのアクセス World Access to Kagoshima

れており、良好なアクセス環境が整っています。 アの4都市(ソウル、 鹿児島空港は、国内の主要国際空港に加えて、アジ 上海、台北、香港)と直行便で結ば

Kagoshima Airport is located in an accessible environment with direct flights to major domestic