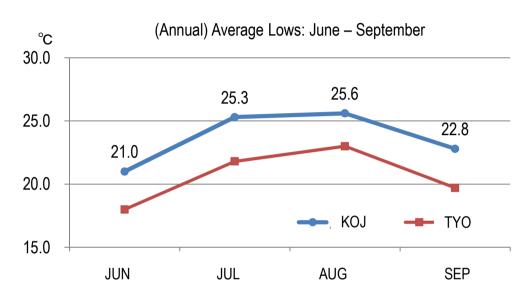

## 1-3 Overview of Kagoshima Prefecture (Climate)

The climate of Kagoshima Prefecture ranges from temperate to sub-tropical temperatures, and the annual average temperature is 18.9 °C-making for an climate easy to live in throughout the year.