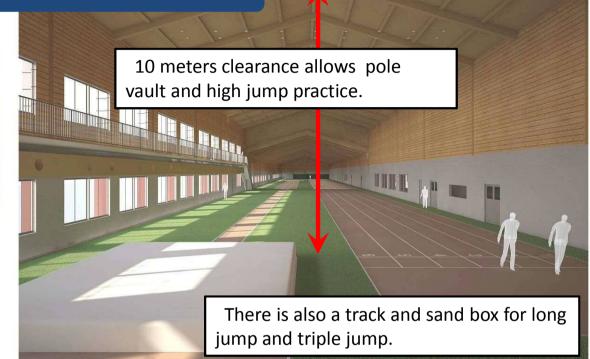

#### Indoor Stadium

**3-2** The details of facilities

Six 150 meter lanes with all-weather surfacing and

air conditioning are the longest in Japan.